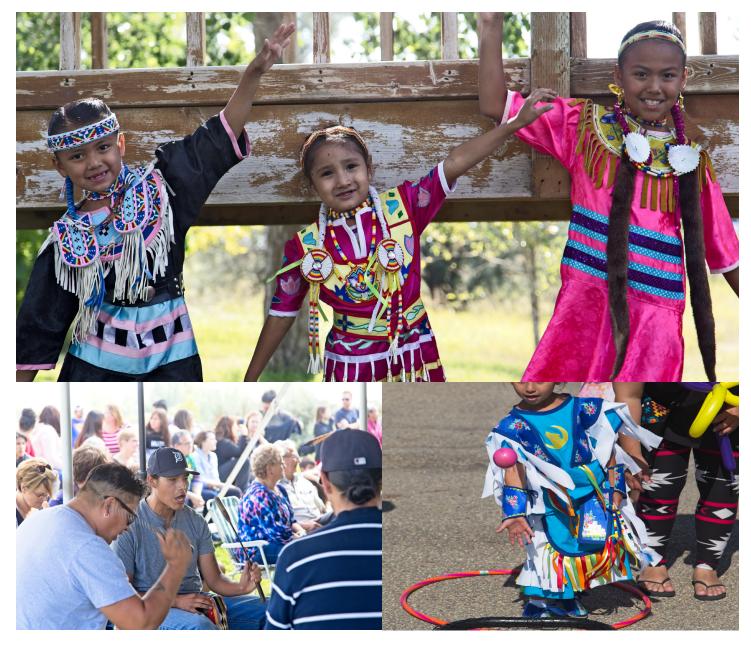

### August 27, 2020 Pilot Butte campus

Ranch Ehrlo Society's powwow is a place to join in celebration through dancing, singing, visiting, renewing old friendships, and making new ones; as well as an opportunity to honour and celebrate Indigenous culture.